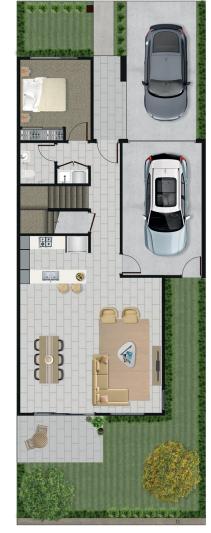

## Introducing The Forecast

The Forecast in the Cowles Release is a beautiful, architect designed two level townhome featuring three bedrooms and a ground floor zoned living, kitchen and dining area leading out to an alfresco area, overlooking the private courtyard.

The spacious ground floor kitchen features reconstituted stone benchtops with luxury finishes and quality Ilve appliances whilst the considered positioning of the powder room, european laundry and under stair storage, offer discreet convenience. The ground floor third bedroom with built-in robe, overlooks the front garden and is the perfect accommodation for visitors.

Secure and convenient access into the home is provided from the single car garage with tandem parking available for a second vehicle.

Cowles Crescent Release Lots 19 and 20

| Images and Artist Impressions in this document are intended to be a visual aid only and do not necessarily depict the actual development. Avant Townhomes   |
|-------------------------------------------------------------------------------------------------------------------------------------------------------------|
| and Hume Lilydale Pty Ltd and LBJ Corporation Pty Ltd makes no warranty or representation as to the accuracy or sufficiency of any description, images      |
| or statements contained in this document and accepts no liability for any loss that may be suffered by any person who relies either wholly or in part upon  |
| the information presented. All information provided is indicative only and subject to change without notice including changes that may be required to gain  |
| authority approvals. Nominated items may be substituted without notice with a similar product at the discretion of Avant Townhomes and Hume Lilydale        |
| Pty Ltd and LBJ Corporation Pty Ltd. Title dimensions and boundaries are subject to registration of the final plan of subdivision. Any dimensions and areas |
| shown in this document are indicative only. Any noted internal room dimensions are measured to the structural surface behind any plasterboard and other     |
| wall finish and building areas are generally measured to the external face of external walls and to the centreline of shared walls.                         |