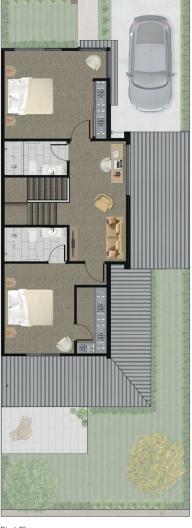

Upstairs, a second living and combined study area leads to two generous bedrooms. The master features a walk-in wardrobe and ensuite, whilst the oversized second bedroom, with built-in robe and study nook, overlooks the front garden. A family bathroom completes the upper level.